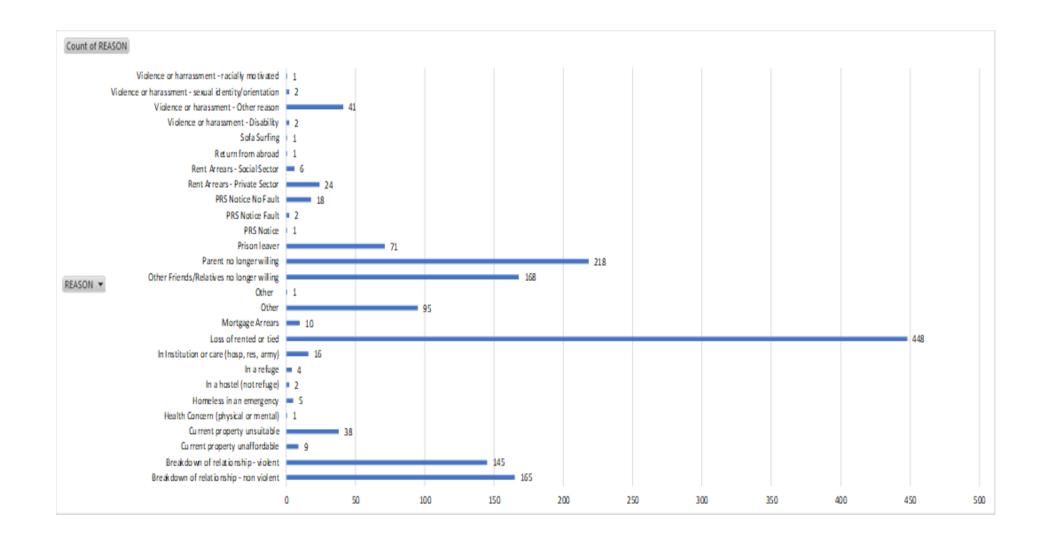

## Reasons for Homeless Presentation 2022/2023

| Row Labels                                           | Count of REASON |
|------------------------------------------------------|-----------------|
| Breakdown of relationship - non violent              | 165             |
| Breakdown of relationship - violent                  | 145             |
| Current property unaffordable                        | 9               |
| Current property unsuitable                          | 38              |
| Health Concern (physical or mental)                  | 1               |
| Homeless in an emergency                             | 5               |
| In a hostel (not refuge)                             | 2               |
| In a refuge                                          | 4               |
| In Institution or care (hosp, res, army)             | 16              |
| Loss of rented or tied                               | 448             |
| Mortgage Arrears                                     | 10              |
| Other                                                | 95              |
| Other                                                | 1               |
| Other Friends/Relatives no longer willing            | 168             |
| Parent no longer willing                             | 218             |
| Prison leaver                                        | 71              |
| PRS Notice                                           | 1               |
| PRS Notice Fault                                     | 2               |
| PRS Notice No Fault                                  | 18              |
| Rent Arrears - Private Sector                        | 24              |
| Rent Arrears - Social Sector                         | 6               |
| Return from abroad                                   | 1               |
| Sofa Surfing                                         | 1               |
| Violence or harassment - Disability                  | 2               |
| Violence or harassment - Other reason                | 41              |
| Violence or harassment - sexual identity/orientation | 2               |
| Violence or harrassment - racially motivated         | 1               |
| Grand Total                                          | 1495            |